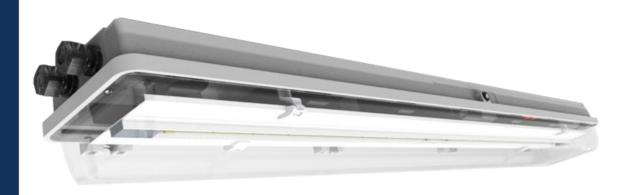

## **PSF LED**

- Central locking with internal switch
- Through-wiring possible
- LED modules with innovative encapsulation
- Estimated service life up to 70 000 hours
- High color rendering index CRI 80
- Luminous efficacy up to 154lm/W
- With OVP, OCP, OTP protection
- Autonomous activation after recovery

### CONSTRUCTION

Housing: SMC polyester plastic reinforced with glass fiber, color RAL 7038

Diffuser: PC polycarbonate plastic

Gasket: silicone

Central locking: can be opened/closed using a socket key SW8, hinged lamp cover The light fitting is normally supplied with socket key, two Ex e cable glands M25, two Ex e plugs M25 and with mounting set PSF 30-110

### Linear LED light fitting