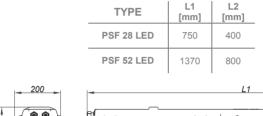

4000lm                | 0.85                       | -20°C ≤ T <sub>a</sub> ≤ +55°C | 7,0 kg  |
| PSF 52 LED/1 | 48 W          |                                              | 6300 lm               | 0,05                       |                                | 10,0 kg |

Special types for the ambient temperature  $-20^{\circ}C \le Ta \le +40^{\circ}C$  and higher LED power .

| PSF 28 LED/2 | 34 W | 110-240 VAC<br>220-250 VDC | 4860lm  | 0.95   | -20°C ≤ T <sub>a</sub> ≤ +40°C | 7,0 kg  |
|--------------|------|----------------------------|---------|--------|--------------------------------|---------|
| PSF 52 LED/2 | 64 W |                            | 9150 lm | - 0,85 |                                | 10,0 kg |

#### **POLAR CURVE**

### **DIMENSION DRAWING** (all dimensions in mm)







### **SPARE PARTS AND ACCESSORIES**

| SKETCH