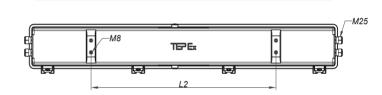

00lm                | 0.85                       | -20°C ≤ T <sub>a</sub> ≤ +55°C | 7,0 kg  |
| PSF 52 LED/1 | 48 W          |                                              | 6300 lm               | 0,05                       |                                | 10,0 kg |

Special types for the ambient temperature  $-20^{\circ}C \le Ta \le +40^{\circ}C$  and higher LED power .

| PSF 28 LED/2 | 34 W | 110-240 VAC<br>220-250 VDC | 4860lm  | 0.95   | -20°C ≤ T <sub>a</sub> ≤ +40°C | 7,0 kg  |
|--------------|------|----------------------------|---------|--------|--------------------------------|---------|
| PSF 52 LED/2 | 64 W |                            | 9150 lm | - 0,85 |                                | 10,0 kg |

#### **POLAR CURVE**

### **DIMENSION DRAWING** (all dimensions in mm)







### **SPARE PARTS AND ACCESSORIES**

| SKETCH