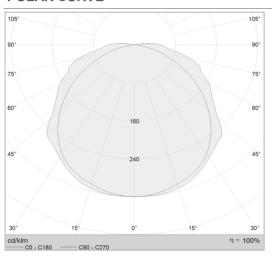

| 4000lm                | 0.85                       | -20°C ≤ T <sub>a</sub> ≤ +55°C | 7,0 kg  |
| PSF 52 LED/1 | 48 W          |                                              | 6300 lm               | 0,05                       |                                | 10,0 kg |

Special types for the ambient temperature  $-20^{\circ}C \le Ta \le +40^{\circ}C$  and higher LED power .

| PSF 28 LED/2 | 34 W | 110-240 VAC<br>220-250 VDC | 4860lm  | 0.95   | -20°C ≤ T <sub>a</sub> ≤ +40°C | 7,0 kg  |
|--------------|------|----------------------------|---------|--------|--------------------------------|---------|
| PSF 52 LED/2 | 64 W |                            | 9150 lm | - 0,85 |                                | 10,0 kg |

#### **POLAR CURVE**

### **DIMENSION DRAWING** (all dimensions in mm)







### **SPARE PARTS AND ACCESSORIES**

| SKETCH